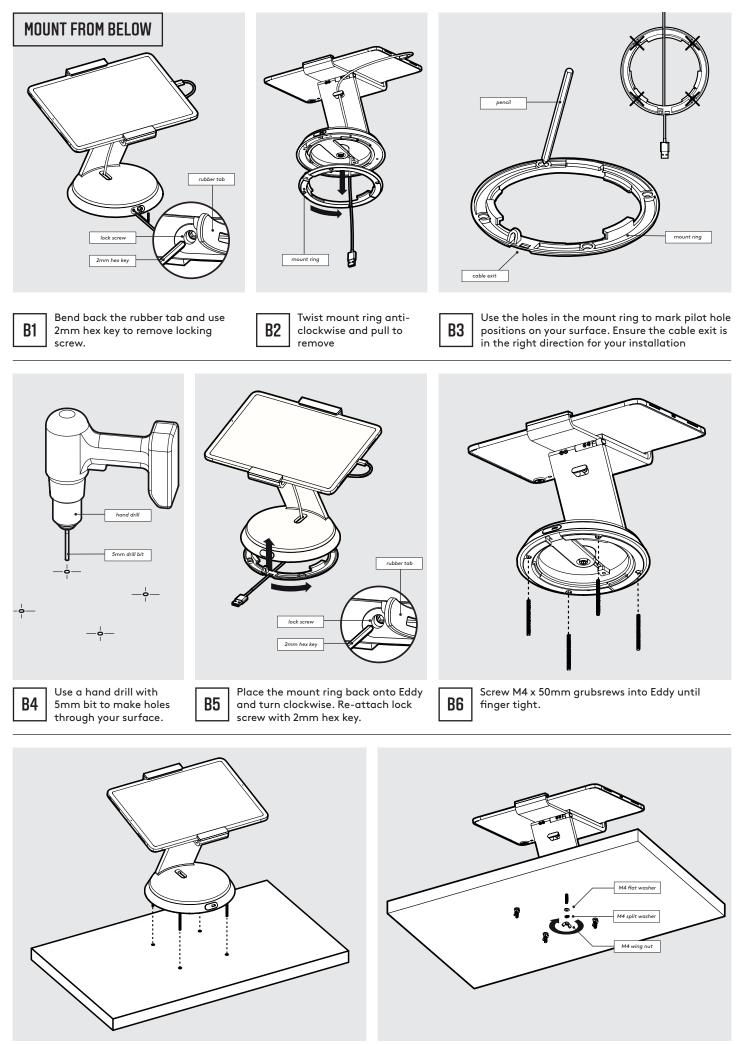

tablet to Eddy.

4mm bit to make pilot holes in your surface.

Mount Ring to surface using No.8 x 25mm countersunk screws

clockwise. Re-attach lock screw with 2mm Hex key. Eddy is now securely attached to your surface

**B8** 

Place Eddy onto your surface with grubscrews passing through the pre-drilled holes

**B7** 

Attach illustrated washers and tighten wingnuts by hand. Eddy is now securely attached to your surface.