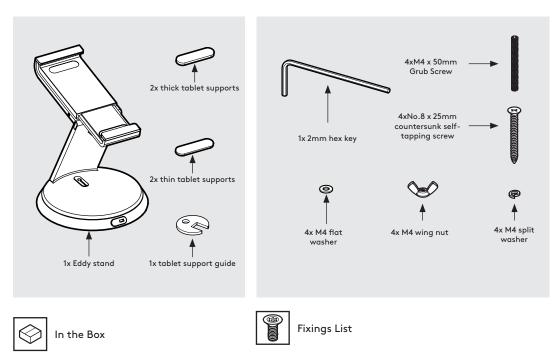

## bouncepad

## EDDY

Assembly Instructions

No Tools Required for Basic Setup

## Tools Required to Fix From Above:

- 4mm Drill Bit • Drill
- Pencil PZ2 Screwdriver

## Tools Required to Fix From Below:

- 5mm Drill Bit Drill
- Pencil
- BP-IM-060\_REV1 Sheet Code: Release Date: 22/06/2020

Copyright 2020 Spotspot Ltd. (T/A Bouncepad) all rights reserved. Confidential, no part of this publication may be reproduced or transmitted in any form without the written permission of the copyright holder.