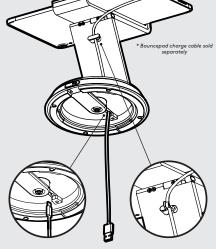

Feed your charge cable through the base and plug it into your tablet. Use the rubber hooks to keep it tidy.

4

Basic setup is now complete. Continue with Steps 6 and onwards to add security features.

5

Turn clockwise Intil finger tight Use the 2mm hex key to secure your 6

tablet to Eddy.

4mm bit to make pilot holes in your surface.

Mount Ring to surface using No.8 x 25mm countersunk screws

clockwise. Re-attach lock screw with 2mm Hex key. Eddy is now securely attached to your surface