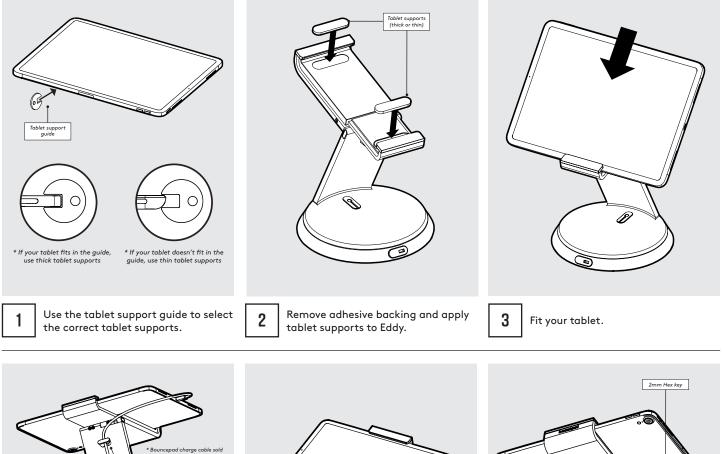

tablet to Eddy.

4mm bit to make pilot holes in your surface.

Mount Ring to surface using No.8 x 25mm countersunk screws

clockwise. Re-attach lock screw with 2mm Hex key. Eddy is now securely attached to your surface