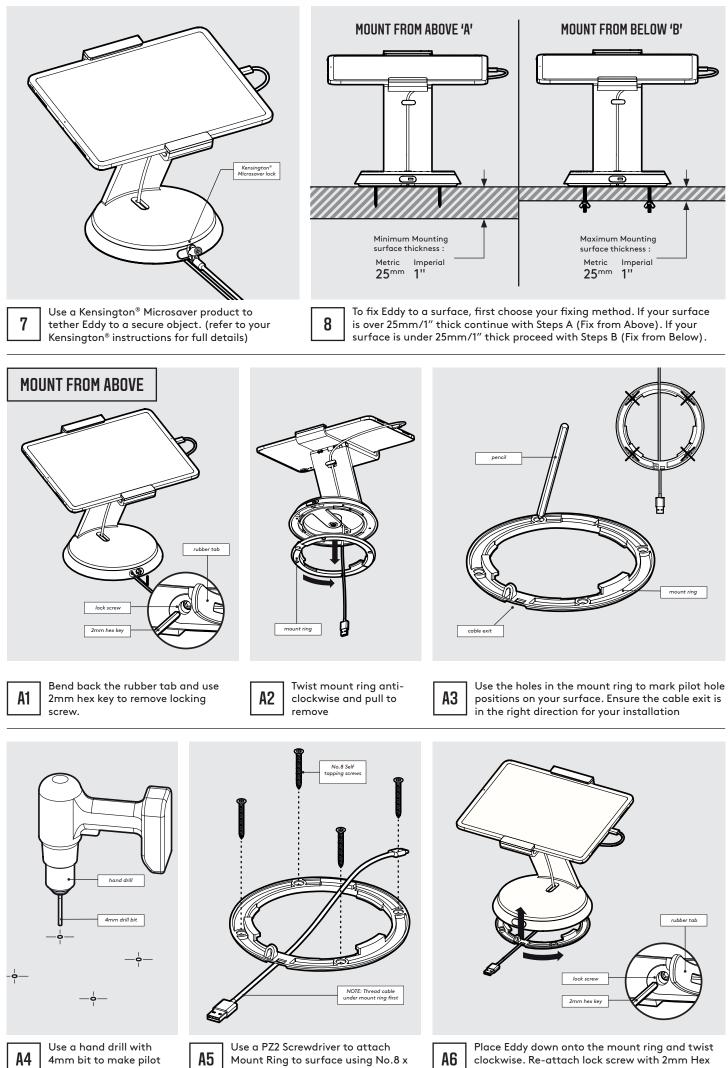

tablet to Eddy.

4mm bit to make pilot holes in your surface.

Mount Ring to surface using No.8 x 25mm countersunk screws

clockwise. Re-attach lock screw with 2mm Hex key. Eddy is now securely attached to your surface

**B8** 

Place Eddy onto your surface with grubscrews passing through the pre-drilled holes

**B7** 

Attach illustrated washers and tighten wingnuts by hand. Eddy is now securely attached to your surface.